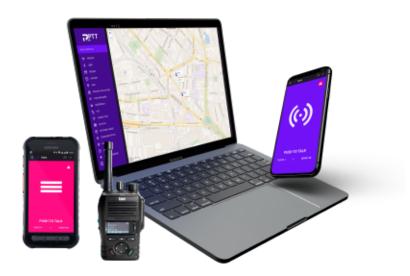

# PROFESSIONAL APPLICATION FOR COMMUNICATION OVER BROADBAND NETWORKS

PUSH-TO-TALK,
GEOLOCATION,
MESSAGING, RECORDING,
ALARMING OVER
BROADBAND SOLUTION

- Running on IP networks (2G/3G/4G/wi-fi) powered by the most popular operating systems Android, iOS, and Windows
- Providing "always on" PTT operation, messaging, status messages, voice recording, and geolocation management
- Possibility to run alongside your other business applications, enabling device integration capabilities

### **GEOLOCATION**

PTT100 is integrated with the GPS receiver on the mobile device (smartphone or tablet). Tracking information from each user can be uploaded to the network in real-time.

# **RADIO GATEWAY**

Integrates with existing professional radios i.e. LMR/DMR and enables interoperability across technologies.