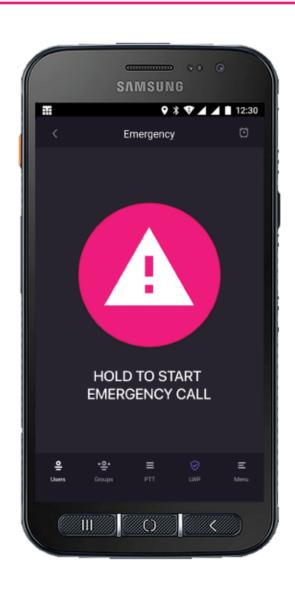

### **PUSH-TO-TALK**

Provides individual and group calls. Our PTT solution supersedes your communication needs. You can have the most efficient way to communicate to your team, with broadband, WiFi and the best carrier, device and application options.

### **GEOLOCATION**

PTT100 is integrated with the GPS receiver on the mobile device (smartphone or tablet). Tracking information from each user can be uploaded to the network in real-time.